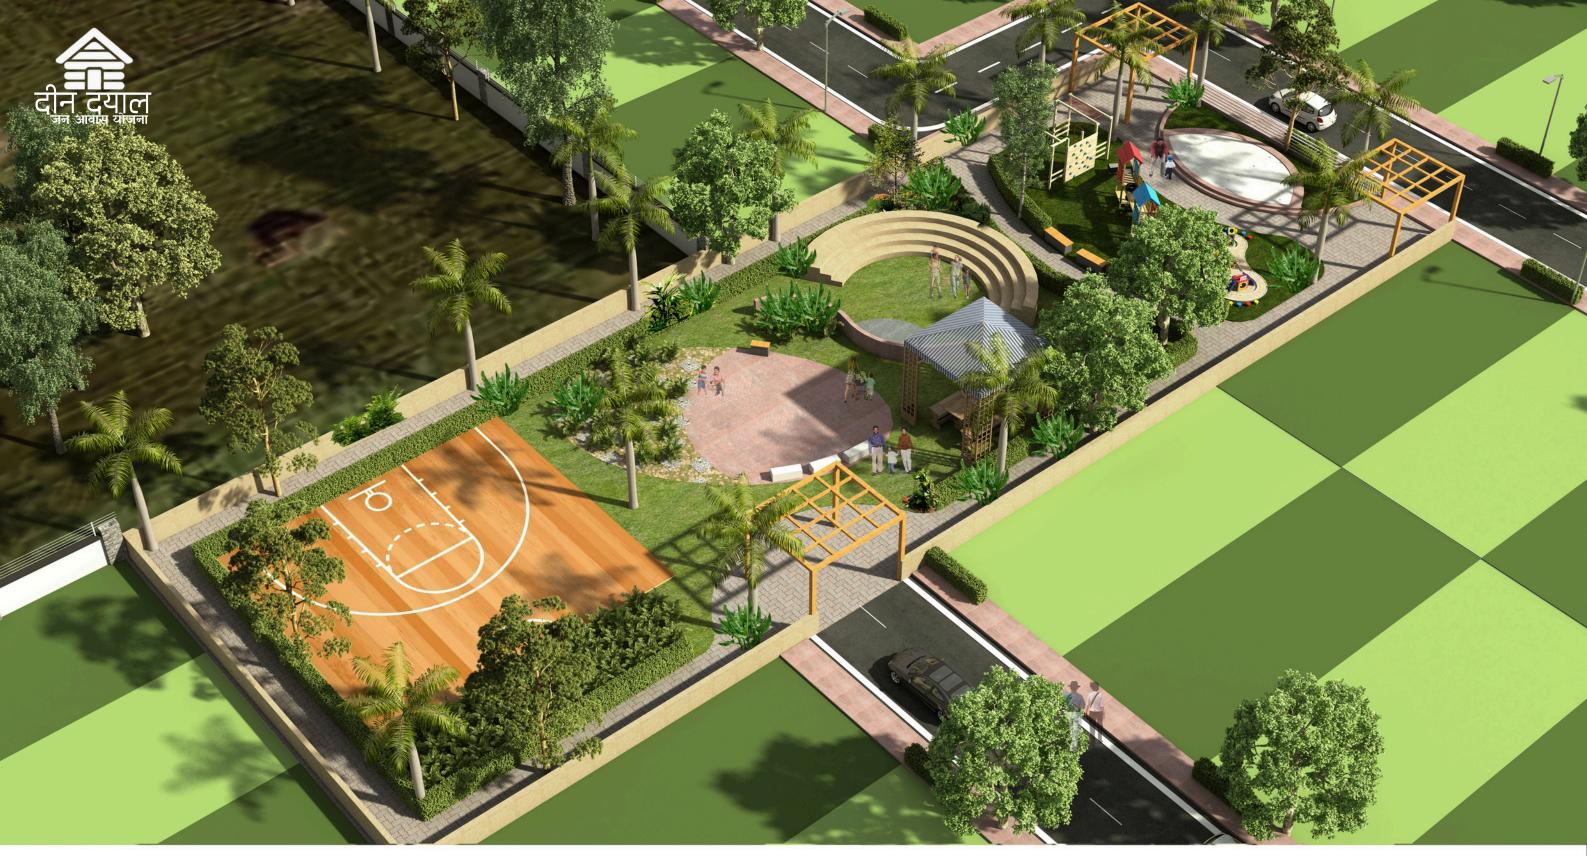

### PREMIUM RESIDENTIAL PLOTS AT AFFORDABLE RATES

Vienna Greens project caters end users and small investors who are looking for luxuries at affordable rates. This project provides in house facilities like 24x7 Hi-Tech Security, Commercial Zone, Club House, Community Centre, Amphitheatre, Multipurpose Lawn, Basketball Court, Senior Citizen Activity Area and nevertheless Kids Play Area. Luxurious premium plot sizes start from 147 sqyd to 180 sqyd spread in township of 15 acres with (future expansion) major connectivity with 75-meter proposed road under DDAY scheme.

24 Hours Hi-Tech Security Community Area

Basketball Court

Multi-Purpose Lawn