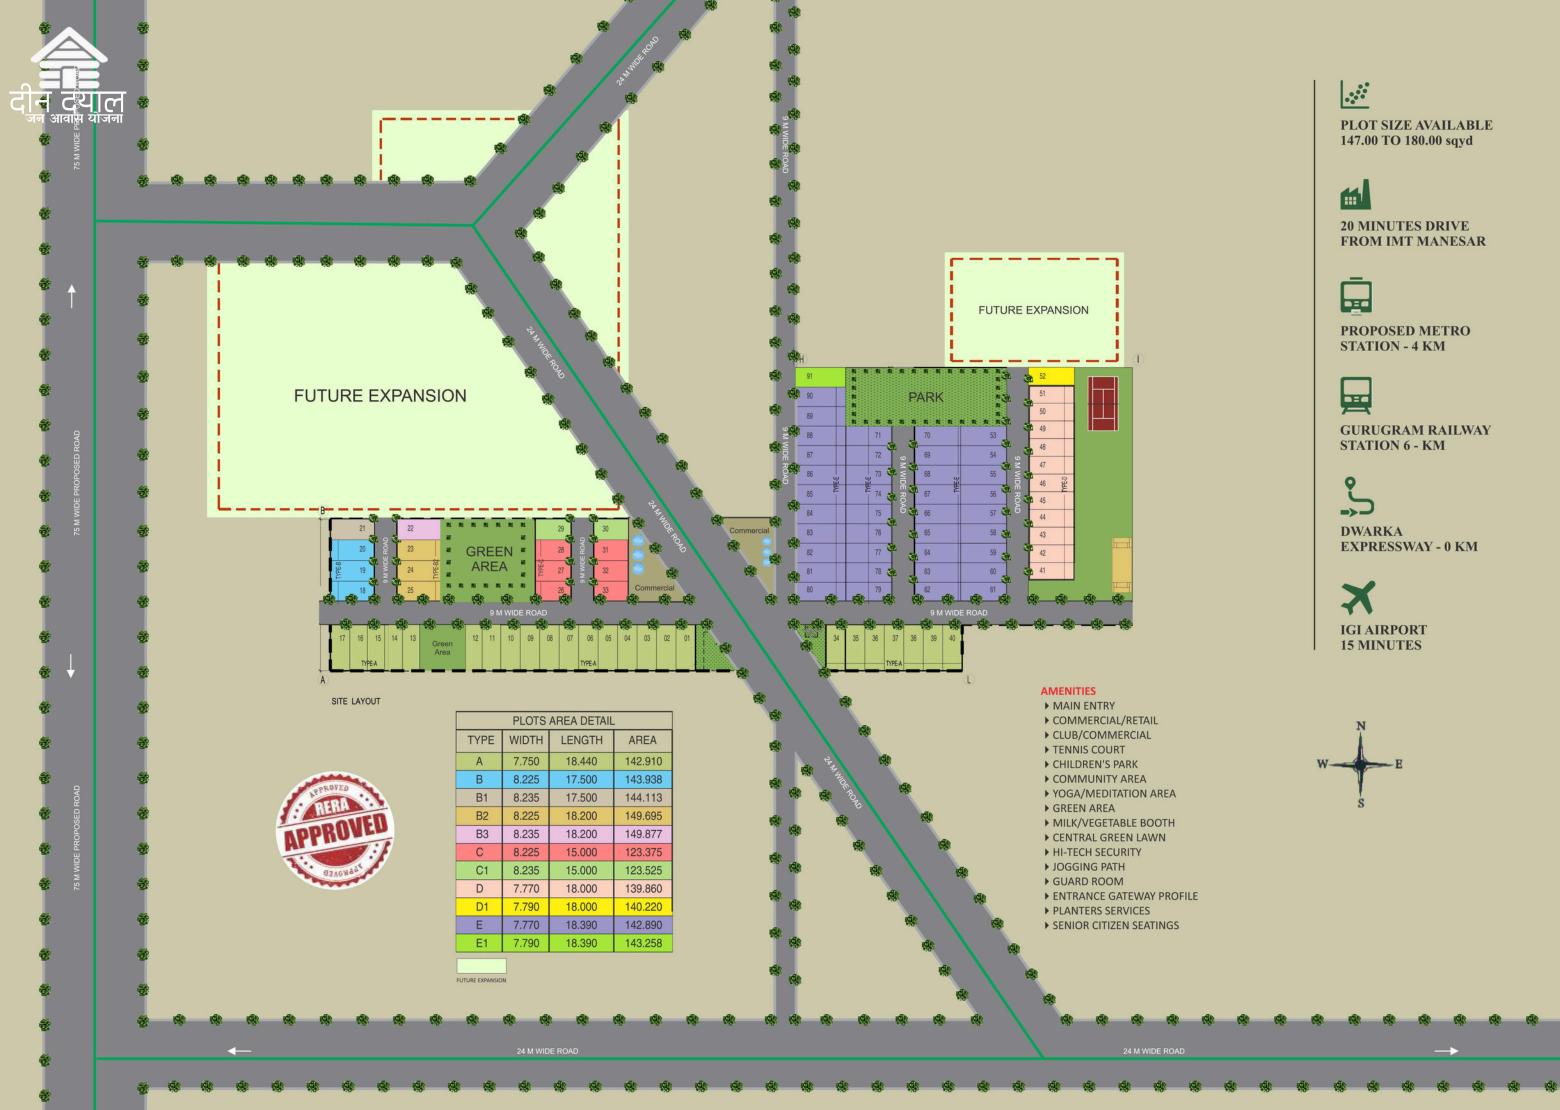

### PREMIUM RESIDENTIAL PLOTS AT AFFORDABLE RATES

Vienna Greens project caters end users and small investors who are looking for luxuries at affordable rates. This project provides in house facilities like 24x7 Hi-Tech Security, Commercial Zone, Club House, Community Centre, Amphitheatre, Multipurpose Lawn, Basketball Court, Senior Citizen Activity Area and nevertheless Kids Play Area. Luxurious premium plot sizes start from 147 sqyd to 180 sqyd spread in township of 15 acres with (future expansion) major connectivity with 75-meter proposed road under DDAY scheme.